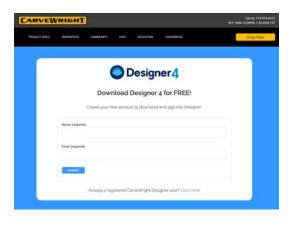

### Step 1 - Creating A Registration Account

Designer 4 requires a registration login to run. An account must be created if none already exists. <a href="Mailto:CREATE REGISTRATION">CREATE REGISTRATION</a>
ACCOUNT

Fill out your name and email address and a verification email will be sent.

If you already have a registration account, you can skip to Step 4.