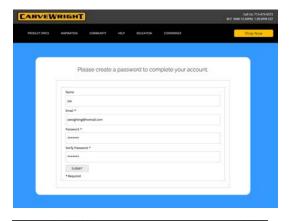

## Step 3 - Complete Registration

Complete your registration on the validate page by creating a password for your account.