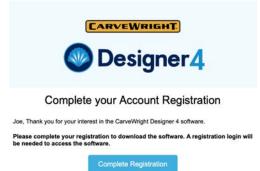

#### Step 2 - Verification Email

Once you receive the verification email, simply click the Continue Registration button.