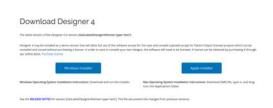

## Step 4 - Download the Installer

After you created your password, you will be directed to the download page where you can choose your installer. <a href="DOWNLOAD">DOWNLOAD</a> SOFTWARE