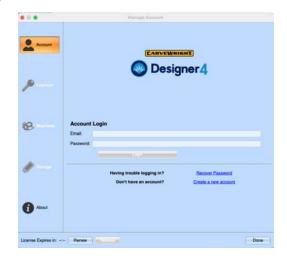

### Step 6 - Open Software and Login

When you open the software you will be greeted with a login screen. Put in your registration login information. Once logged in, the software is in full demo mode. In demo mode, save and compile (upload) are disabled, except for Pattern Depot licensed projects which can be compiled and carved without purchasing a license.