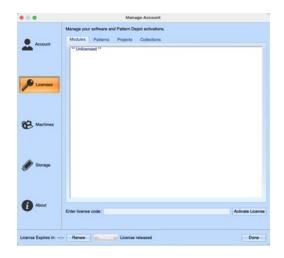

## Step 7 - Enter License Code

In order to save or compile your own designs, the software will need to be licensed. A license can be obtained by purchasing it through our online store. <u>PURCHASE LICENSE</u>

After purchasing the license, you will receive an email with a license activation code. Copy and Paste, or type in the code into the license code box in the Licenses tab in your Designer's manage dialog. Then click Activate License. Your software will then be ready to use.