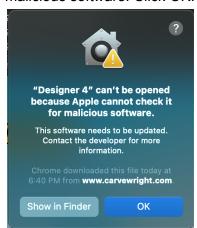

5a. In the application folder, find the Sculptor icon and double click on it to open. You will see a message saying Sculptor can't be opened because it can't be checked for malicious software. Click OK.