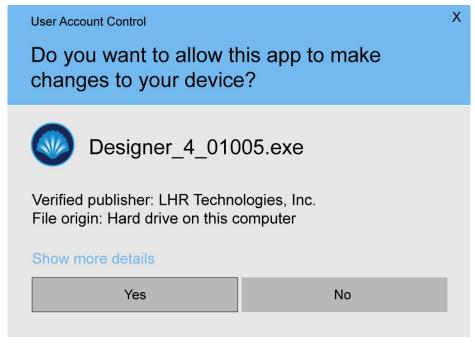

#### WINDOWS INSTALLATION:

- Click Download Installer for Windows
- 2. Windows Defender may try to "protect your PC" If it does, click "More Info" and then "Run Anyway"

3. Next, you may see at screen asking if you want to allow the software to make changes. Click Yes. After that, the installer will run normal.