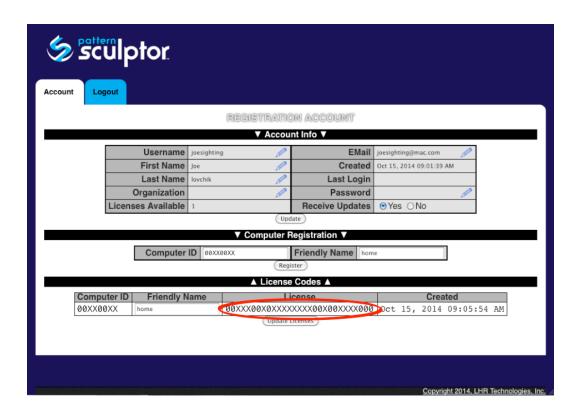

- 7. Navigate back to your web browser where your Registration Account is still open.
- 8. Click on the COMPUTER REGISTRATION link toward the bottom on the page.
- Paste the COMPUTER ID into the Computer ID field.
- 10. Name the computer in the Friendly Name field, so that you can identify it from any other

Tools

Load...
Save...
Recent

About

Sculptor Version: 1.000.12308
Computer ID: 00XX00XX
Please enter license code:

registered computer, such as Dell Laptop, Jan's HP, etc.

11. Click Register.

12. Next, click on **LICENSE KEYS** link at bottom of your Registration Sculptor to retrieve your license code.

- 13. Copy the License number
- 14. Navigate back to the Sculptor software

- 15. From the About page, paste the license code
- 16. Click Verify
- 17. Your Sculptor software is now verified and ready for full use.