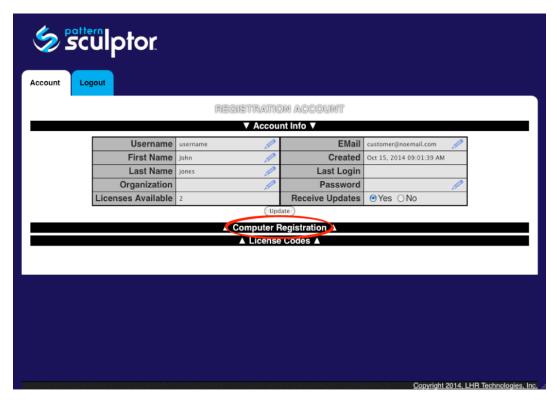

- 7. Navigate back to your web browser where your Registration Account is still open.
- 8. Click on the COMPUTER REGISTRATION link toward the bottom on the page.
- Paste the COMPUTER ID into the Computer ID field.
- 10. Name the computer in the Friendly Name field, so that you can identify it from any other