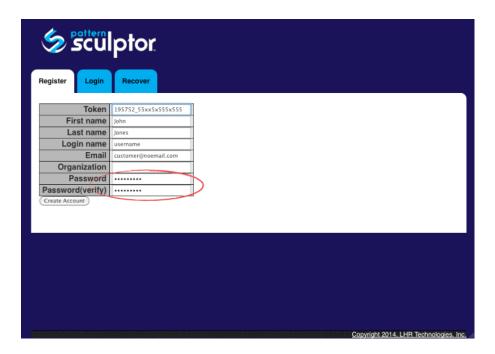

# **CREATING A REGISTRATION ACCOUNT:**

SKU: SW-PS-01
Product: Pattern Sculptor
Item price: \$199.99

Registration URL: <a href="https://store.carvewright.com/sculptor/index.php?token=2103393\_543e7cee38b46">https://store.carvewright.com/sculptor/index.php?token=2103393\_543e7cee38b46</a>

Download tokens are valid for 90 days from the date of purchase. Be sure to redeem your tokens promptly!

- 1. Click on the email link labeled **REGISTRATION URL**.
- 2. This will open your internet browser and take you to the Sculptor registration webpage.

- 3. When clicking the email link, the customer information including the TOKEN # will automatically be filled in with contact information from your store order. (Please edit, if not the same contact information.)
- Verify the password used from your store account and click the REGISTER button. (Password & verification can be changed here.)
- 5. Your Registration Account is now created and software license with the Token #.
- 6. Leave this account open in your internet browser, as you will continue to work between it and the Sculptor software program.