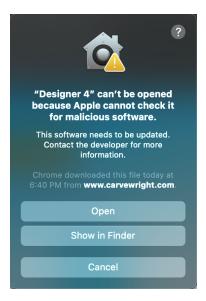

5b. Then right-click on the Sculptor icon and select Open. This time the popup will give you an option to Open the software. Once this is done, it will open without these messages again.