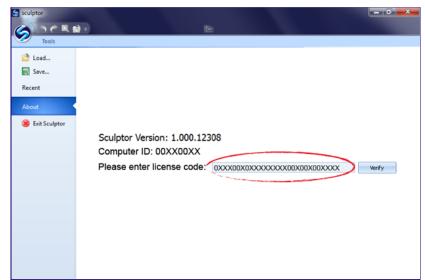

- 1. Locate the new Sculptor icon on your desktop or Program/Applications Folder.
- 2. Open Sculptor by clicking on the icon.
- 3. Once open, click on the Sculptor icon in the top left corner to access the menu options.
- 4. Click on About. About displays which version of Pattern Sculptor you have installed and your computer ID.
- 5. Highlight and copy your computer ID, so that it can be recorded into the Registration Account.
- 6. Leave the Sculptor software application open as you will continue to work between it and the online Registration Account.

Tools

Load...
Save...
Recent

About

Sculptor Version: 1.000.12308
Computer ID: 00XX00XX
Please enter license code:

registered computer, such as Dell Laptop, Jan's HP, etc.

11. Click Register.

12. Next, click on **LICENSE KEYS** link at bottom of your Registration Sculptor to retrieve your license code.

- 13. Copy the License number
- 14. Navigate back to the Sculptor software

- 15. From the About page, paste the license code
- 16. Click Verify
- 17. Your Sculptor software is now verified and ready for full use.