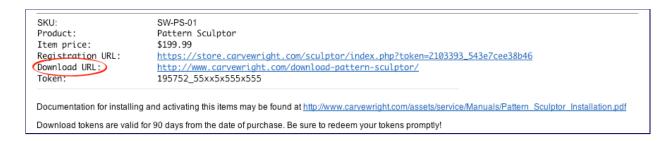

Once the license has been purchased, two emails will be sent. The first is your invoice

You have received this notification from CarveWright because you are a registered user or you or some other registered user requested some information for you from our store Dear Customer, You have ordered Electronically distributed products from our site. This message contains URLs from which they can be downloaded. THE ACTIVATION PROCESS FOR THIS E-PRODUCT IS DIFFERENT FROM USUAL PROCESS FOR LICENSING ADD-ONS. PLEASE READ LICENSING INSTRUCTIONS THOROUGHLY Download E-products: SW-PS-01 SKU: Product: Pattern Sculptor Item price: \$199.99 Registration URL: https://store.carvewright.com/sculptor/index.php?token=2103393\_543e7cee38b46 Download UKL: http://www.carvewright.com/download-pattern-sculptor/ 195752\_55xx5x5555x555 Documentation for installing and activating this items may be found at <a href="http://www.carvewright.com/assets/service/Manuals/Pattern Sculptor Installation.pdf">http://www.carvewright.com/assets/service/Manuals/Pattern Sculptor Installation.pdf</a> Download tokens are valid for 90 days from the date of purchase. Be sure to redeem your tokens promptly!  $Please\ direct\ all\ inquiries\ to\ \underline{sales@carvewright.com}\ or\ call\ our\ number\ below.\ Thank\ you\ for\ using\ our\ shopping\ system.$ CarveWright Phone: 713-473-6572 URL: www.carvewright

# **CREATING A REGISTRATION ACCOUNT:**

SKU: SW-PS-01
Product: Pattern Sculptor
Item price: \$199.99

Registration URL: <a href="https://store.carvewright.com/sculptor/index.php?token=2103393\_543e7cee38b46">https://store.carvewright.com/sculptor/index.php?token=2103393\_543e7cee38b46</a>

Download URL: http://www.carvewright.com/download-pattern-sculptor/

Token: 195752\_55xx5x5555x555

 $Documentation for installing and activating this items may be found at \underline{http://www.carvewright.com/assets/service/Manuals/Pattern\_Sculptor\_Installation.pdf}$ 

Download tokens are valid for 90 days from the date of purchase. Be sure to redeem your tokens promptly!

- 1. Click on the email link labeled **REGISTRATION URL**.
- 2. This will open your internet browser and take you to the Sculptor registration webpage.