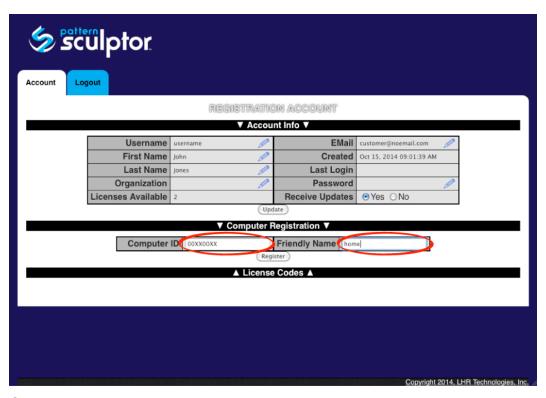

- 7. Navigate back to your web browser where your Registration Account is still open.
- 8. Click on the COMPUTER REGISTRATION link toward the bottom on the page.
- Paste the COMPUTER ID into the Computer ID field.
- 10. Name the computer in the Friendly Name field, so that you can identify it from any other

Tools

Load...
Save...
Recent

About

Sculptor Version: 1.000.12308
Computer ID: 00XX00XX
Please enter license code:

registered computer, such as Dell Laptop, Jan's HP, etc.

11. Click Register.

12. Next, click on **LICENSE KEYS** link at bottom of your Registration Sculptor to retrieve your license code.