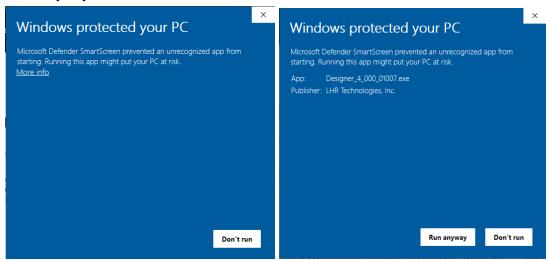

#### WINDOWS INSTALLATION:

- Click Download Installer for Windows
- 2. Windows Defender may try to "protect your PC" If it does, click "More Info" and then "Run Anyway"

3. Next, you may see at screen asking if you want to allow the software to make changes. Click Yes. After that, the installer will run normal.